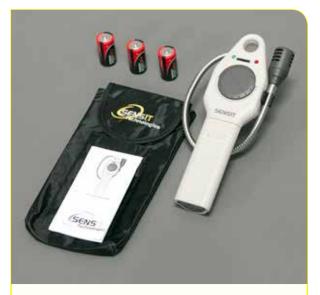

# STANDARD KIT

- Carrying Pouch3 "C" Batteries
- Instruction Manual

SENSIT® TKX instruments are approved UL913, For Class 1, Division 1, Groups C and D, T3 hazardous locations when used with Duracell MN1400BK batteries or equivalent alkaline batteries.

# **SENSIT® TKX Instruments**

SENSIT TKX Part # 902-00000-02

Included with instrument: Instrument Pouch, 3 "C" Batteries, and Instruction Manual