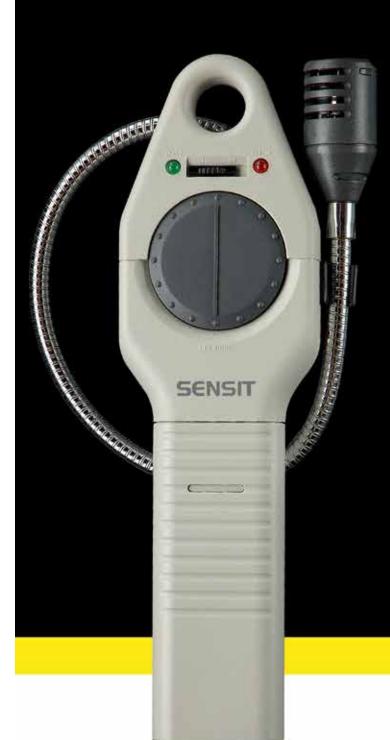

# SENSIR TKX COMBUSTIBLE GAS LEAK DETECTOR

Adjustable Tick Rate System

Audible and Visual Indicators

Low Cost, Long Life Sensor

Intrinsically Safe Design

# SENS TR TKX

The perfect choice when locating hard to find natural gas or propane gas leaks.

**SENSIT® TKX** is a hand held gas leak detector perfect for finding leaks along exposed piping systems.

**SENSIT® TKX** incorporates a solid state sensor to detect natural gas, propane and other combustible gases.

### **Standard Features**

- Intrinsically Safe Design
- Solid State, Long Life Sensor
- Adjustable Tick Rate System
- Audible and Visual Indicators
- Alkaline Battery Powered