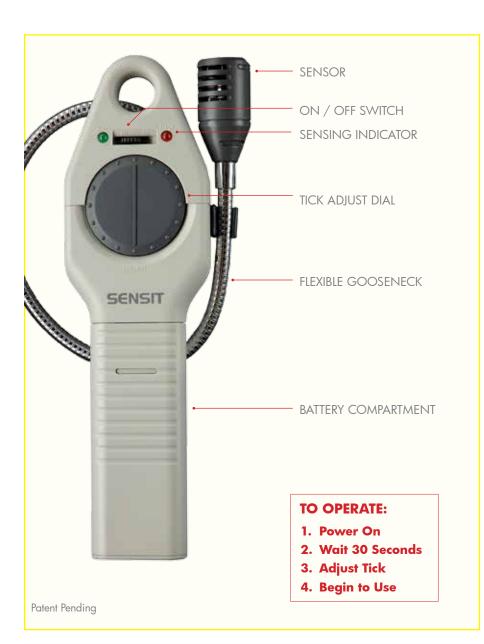

### **Standard Features**

- Intrinsically Safe Design
- Solid State, Long Life Sensor
- Adjustable Tick Rate System
- Audible and Visual Indicators
- Alkaline Battery Powered