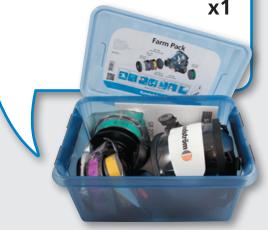

# Your Farm Pack contains:

OV/SD/CL/HC/HF Chemical cartridge

AM/MA Chemical cartridge

ID label

Pre-filter

holder

x1 Users manual

**X**1

Storage box