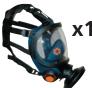

Sundstrom's comfortable full face mask respirator lets you work longer with less effort and better protection, and at less cost. In the farming/ranching and agricultural field. One Farm Pack includes everything you need.

## **FARM PACK**

Great protection, comfort and breathability!

### **Main features:**

- Non-allergenic, FDA approved Silicone respirator.
- A superior face seal means a very high protection factor.
- Integrated outer and inner mask.
- Large field of vision
- Unique inhalation and double exhalation valve design provides one-half the breathing resistance of competitive respirators. This means easier breathing and greater respirator compliance.
- Easily adjustable textile head harness.
- Extra large 201 square inch P100 filter area provides extremely low breathing resistance, high air flow and extended filter life.
- High-efficiency P100 particulate filter offers ten times more filter effectiveness than required by NIOSH. Each filter tested for 99.997% filter efficiency.
- Pre-filter system collects coarse particles thereby extending the life of the P100 filter.
- Mask can be used with or without supplied chemical cartridge.
- Easily fit tested and fit checked.
- NIOSH approved.