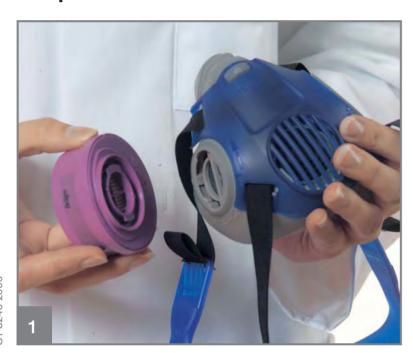

#### Preparation and filter attachment

Attach the bayonet filters. The filter and mask body are marked to help you.

Turn the filter in the direction of the arrow.

Warning: Beards in the sealing area of the mask can cause leaks. Always make sure the mask forms a tight seal and the filter is attached prior to entering a hazardous atmosphere.