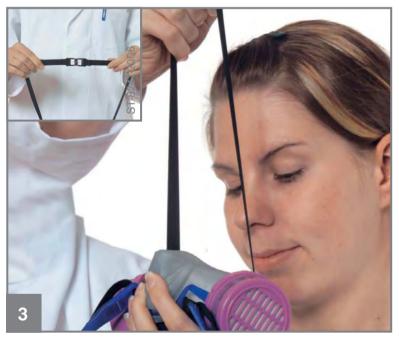

#### **Donning the mask**

Place bottom straps over your head. With the Dräger X-plore 3500 first connect the hooks on the neck strap (inset figure).

Position facepiece over the mouth and nose and pull the head cradle over the head.