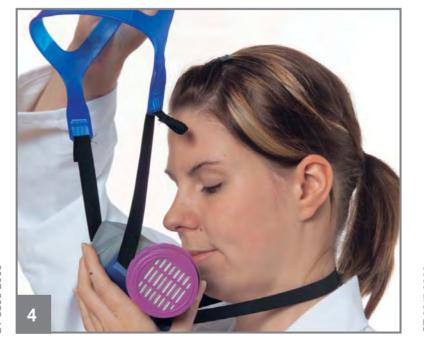

#### **Donning the mask**

Place bottom straps over your head. With the Dräger X-plore 3500 first connect the hooks on the neck strap (inset figure).

Position facepiece over the mouth and nose and pull the head cradle over the head.

Pull the straps uniformily until the half-mask fits securely and comfortably against your face. If necessary readjust the straps.