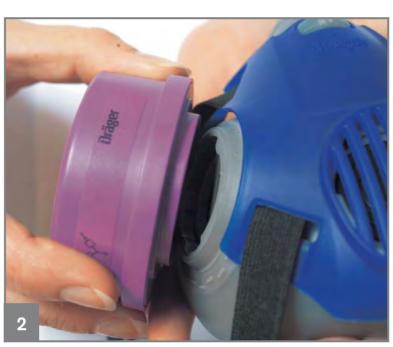

#### Preparation and filter attachment

Attach the bayonet filters. The filter and mask body are marked to help you.

Turn the filter in the direction of the arrow.

Warning: Beards in the sealing area of the mask can cause leaks. Always make sure the mask forms a tight seal and the filter is attached prior to entering a hazardous atmosphere.