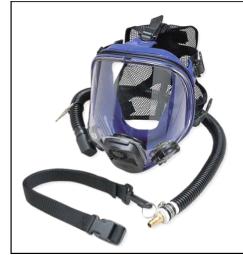

# **GENERAL DESCRIPTION:**

This comfortable full mask offers low pressure continuous flow protection with a unique over the shoulder hose design and an adjustable belt holds the hose out of the way. It's durable and easy to use and clean.

## LENS:

- High impact polycarbonate (meets ANSI Z87.1)
- Wide field of vision with replaceable lens
- Distortion-free
- Anti-fog and anti-scratch coatings
- Available lens peel-offs (P/N: 9901-25)

## **SUSPENSION:**

- Non-slip durable rubber five point harness
- Mesh hair net minimizes pulling of hair
- Fits under hard hats
- Unique adjustable buckle system to lock in place

# **SEAL:**

- Hypoallergenic and chemical/ozone resistant
- Durable silicone rubber maintains shape while in storage
- Comfortable even in extreme heat and cold environments
- Double sealing flange and deep chin pocket for better face to mask seal

### **EXHALATION VALVE:**

- Large diameter contoured exhalation valve design, for minimal breathing resistance
- Easily accessible for fast replacement and cleaning
- Removable cover protects the exhalation valve form dirt, paint spray and from freezing

#### **DOWN TUBE & BELT ASSEMBLY:**

- 90° elbow allows it to be directed over the shoulder and out of the way
- Corrugated flexible and lightweight material for greater comfort and less fatigue
- OBAC quick-connect plug with wide diameter and minimal air restriction
- Low profile nylon adjustable waist belt
- Plastic clip to restrain airline hose from pulling on the face piece