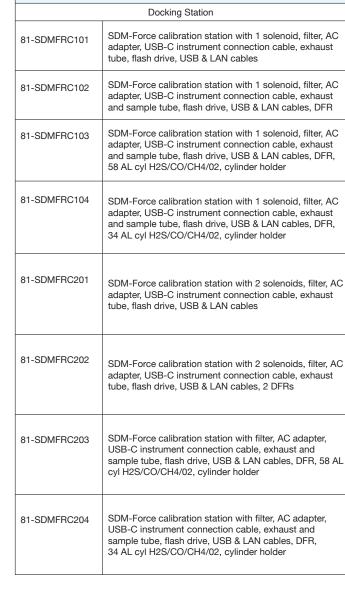

erature                  | 0 to 40 ° C (no sudden fluctuations)                                                                                  |
| Applicable Instruments                 | GX-Force                                                                                                              |
| Memory capacity                        | Up to 500 bump tests, calibrations, or alarm checks                                                                   |
| Number of Calibration Gas<br>Cylinders | Up to three calibration gas cylinders                                                                                 |
| Standard Accessories                   | USB-C cable for instrument connection Air Filter AC Adapter Exhaust tubing Flash drive USB-A to USB-B cable LAN cable |



Air/gas tube

USB port for flash drive

**ORDERING INFORMATION** 





3 gas ports

## Toll Free: (800) 754-5165 • Phone: (510) 441-5656

Fax: (510) 441-5650 • www.rkiinstruments.com

### **Authorized Distributor:**