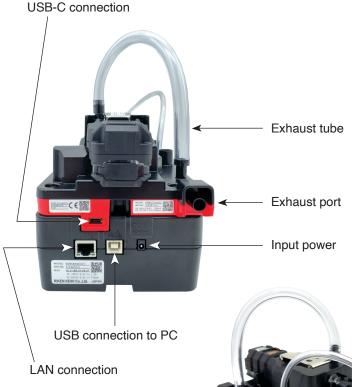

|
| Applicable Instruments                 | GX-Force                                                                                                              |
| Memory capacity                        | Up to 500 bump tests, calibrations, or alarm checks                                                                   |
| Number of Calibration Gas<br>Cylinders | Up to three calibration gas cylinders                                                                                 |
| Standard Accessories                   | USB-C cable for instrument connection Air Filter AC Adapter Exhaust tubing Flash drive USB-A to USB-B cable LAN cable |



Air/gas tube

USB port for flash drive

**ORDERING INFORMATION** 





3 gas ports

## Toll Free: (800) 754-5165 • Phone: (510) 441-5656

Fax: (510) 441-5650 • www.rkiinstruments.com

### **Authorized Distributor:**