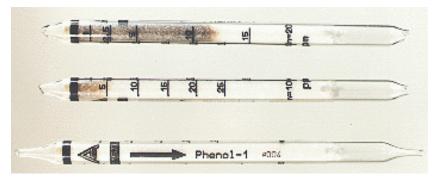

#### 3. Measuring Range

1 ppm ... 15 ppm phenol at n = 20 (20 pump strokes). 5 ppm ... 25 ppm phenol at n = 10 (10 pump strokes).